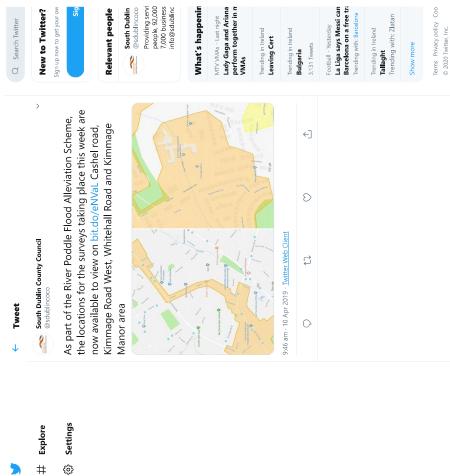

31/08/2020 South Dublin County Council on Twitter: "As part of the River Poddle Flood Alleviation Scheme, the locations for the surveys taking...

Explore Settings

# ©

Q Search Twitter

|       | >                                                                                                                                                                                                                                                                                                                                                                                                                                                                                                                                                                                                                                                                                                                                                                                                                                                                                                                                                                                                                                                                                                                                                                                                                                                                                                                                                                                                                                                                                                                                                                                                                                                                                                                                                                                                                                                                                                                                                                                                                                                                                                                             | od Alleviation Scheme,<br>king place this week are<br>2JHfE3r. Terenure Rd.<br>is Rd and Larkfield Rd &<br>เริ่ากปลาดปลาเมา                                                                                                                                                        |                                          |                    | ←]<br>8 |  |
|-------|-------------------------------------------------------------------------------------------------------------------------------------------------------------------------------------------------------------------------------------------------------------------------------------------------------------------------------------------------------------------------------------------------------------------------------------------------------------------------------------------------------------------------------------------------------------------------------------------------------------------------------------------------------------------------------------------------------------------------------------------------------------------------------------------------------------------------------------------------------------------------------------------------------------------------------------------------------------------------------------------------------------------------------------------------------------------------------------------------------------------------------------------------------------------------------------------------------------------------------------------------------------------------------------------------------------------------------------------------------------------------------------------------------------------------------------------------------------------------------------------------------------------------------------------------------------------------------------------------------------------------------------------------------------------------------------------------------------------------------------------------------------------------------------------------------------------------------------------------------------------------------------------------------------------------------------------------------------------------------------------------------------------------------------------------------------------------------------------------------------------------------|------------------------------------------------------------------------------------------------------------------------------------------------------------------------------------------------------------------------------------------------------------------------------------|------------------------------------------|--------------------|---------|--|
| Tweet | South Dublin County Council<br>@sdublincoco                                                                                                                                                                                                                                                                                                                                                                                                                                                                                                                                                                                                                                                                                                                                                                                                                                                                                                                                                                                                                                                                                                                                                                                                                                                                                                                                                                                                                                                                                                                                                                                                                                                                                                                                                                                                                                                                                                                                                                                                                                                                                   | As part of the River Poddle Flood Alleviation Scheme,<br>the locations for the surveys taking place this week are<br>now available to view on bit.ly/2JHfE3r. Terenure Rd.<br>west, Sundrive Rd, Mount Argus Rd. and Larkfield Rd &<br>Weitschall Pd. Discov. Joint Clondalo Luill | B35 pm - 1 Apr 2019 - Twitter Web Client | 3 Retweets 8 Likes | 0<br>ţ  |  |
| ↓     | A CONTRACT OF A | As p<br>the l<br>now<br>west                                                                                                                                                                                                                                                       | d ses                                    | 3 Ret              |         |  |