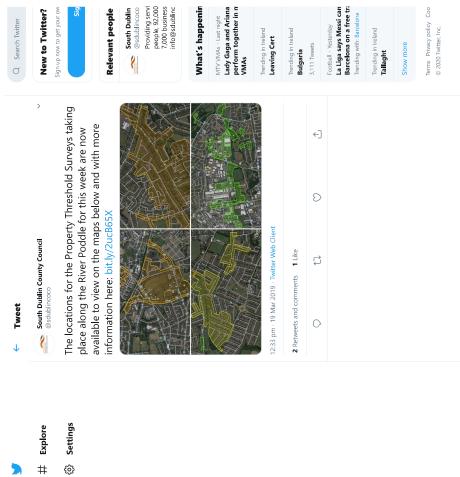

Don't miss what's happening People on Twitter are the first to know.

https://twitter.com/sdublincoco/status/1105809366232518656

11

Don't miss what's happening People on Twitter are the first to know.

11

31/08/2020 South Dublin County Council on Twitter: "The locations for the Property Threshold Surveys taking place along the River Poddle for ...

31/08/2020 South Dublin County Council on Twitter: "As part of the River Poddle Flood Alleviation Scheme, the locations for the surveys taking...

Explore Settings

# ©

Q Search Twitter

|       | >                                                                                                                                                                                                                                                                                                                                                                                                                                                                                                                                                                                                                                                                                                                                                                                                                                                                                                                                                                                                                                                                                                                                                                                                                                                                                                                                                                                                                                                                                                                                                                                                                                                                                                                                                                                                                                                                                                                                                                                                                                                                                                                             | od Alleviation Scheme,<br>king place this week are<br>2JHfE3r. Terenure Rd.<br>is Rd and Larkfield Rd &<br>เริ่ากปลาดปลาเมา                                                                                                                                                        |                                          |                    | ←]<br>8 |  |
|-------|-------------------------------------------------------------------------------------------------------------------------------------------------------------------------------------------------------------------------------------------------------------------------------------------------------------------------------------------------------------------------------------------------------------------------------------------------------------------------------------------------------------------------------------------------------------------------------------------------------------------------------------------------------------------------------------------------------------------------------------------------------------------------------------------------------------------------------------------------------------------------------------------------------------------------------------------------------------------------------------------------------------------------------------------------------------------------------------------------------------------------------------------------------------------------------------------------------------------------------------------------------------------------------------------------------------------------------------------------------------------------------------------------------------------------------------------------------------------------------------------------------------------------------------------------------------------------------------------------------------------------------------------------------------------------------------------------------------------------------------------------------------------------------------------------------------------------------------------------------------------------------------------------------------------------------------------------------------------------------------------------------------------------------------------------------------------------------------------------------------------------------|------------------------------------------------------------------------------------------------------------------------------------------------------------------------------------------------------------------------------------------------------------------------------------|------------------------------------------|--------------------|---------|--|
| Tweet | South Dublin County Council<br>@sdublincoco                                                                                                                                                                                                                                                                                                                                                                                                                                                                                                                                                                                                                                                                                                                                                                                                                                                                                                                                                                                                                                                                                                                                                                                                                                                                                                                                                                                                                                                                                                                                                                                                                                                                                                                                                                                                                                                                                                                                                                                                                                                                                   | As part of the River Poddle Flood Alleviation Scheme,<br>the locations for the surveys taking place this week are<br>now available to view on bit.ly/2JHfE3r. Terenure Rd.<br>west, Sundrive Rd, Mount Argus Rd. and Larkfield Rd &<br>Weitschall Pd. Discov. Joint Clondalo Luill | B35 pm - 1 Apr 2019 - Twitter Web Client | 3 Retweets 8 Likes | 0<br>ţ  |  |
| ↓     | A CONTRACT OF A | As p<br>the l<br>now<br>west                                                                                                                                                                                                                                                       | d ses                                    | 3 Ret              |         |  |