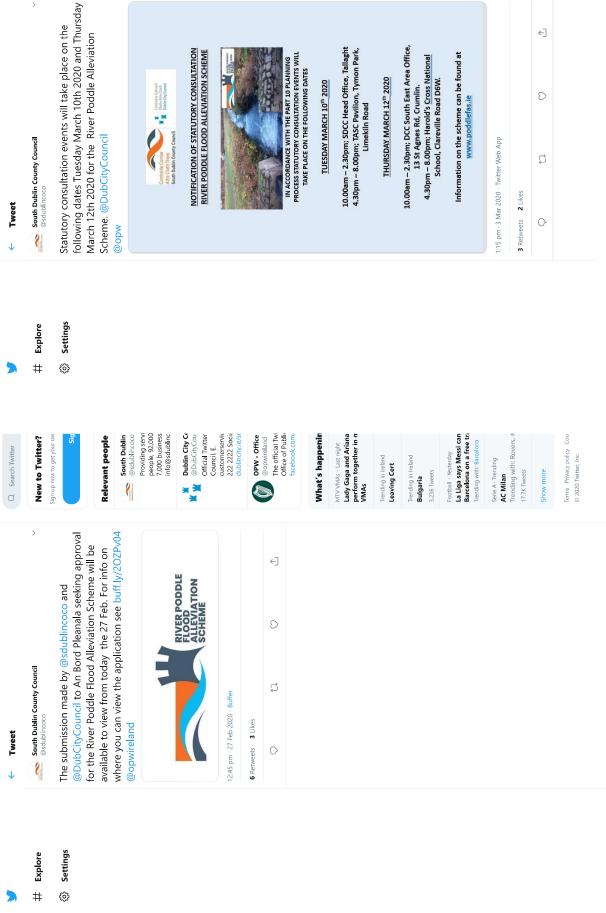

#### NOTIFICATION OF STATUTORY CONSULTATION RIVER PODDLE FLOOD ALLEVIATION SCHEME

IN ACCORDANCE WITH THE PART 10 PLANNING PROCESS STATUTORY CONSULTATION EVENTS WILL TAKE PLACE ON THE FOLLOWING DATES

#### TUESDAY MARCH 10<sup>th</sup> 2020

10.00am – 2.30pm; SDCC Head Office, Tallaght 4.30pm – 8.00pm; TASC Pavilion, Tymon Park, Limekiln Road

#### THURSDAY MARCH 12<sup>th</sup> 2020

10.00am – 2.30pm; DCC South East Area Office, 13 St Agnes Rd, Crumlin.
4.30pm – 8.00pm; Harold's Cross National School, Clareville Road D6W.

Information on the scheme can be found at <u>www.poddlefas.ie</u>