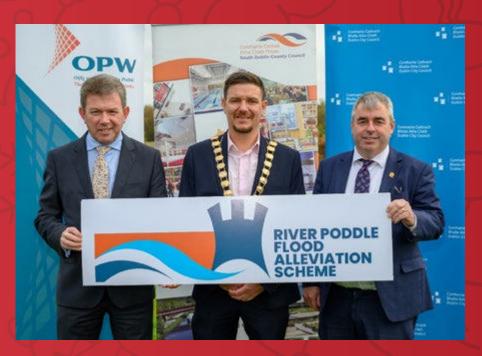

### Launch of River Poddle Flood Alleviation Scheme

On October 24 the River Poddle Flood Alleviation Scheme was launched in Tymon Park by Mayor of South Dublin County Council Cllr Mark Ward and Minister of State for the Office of Public Works (OPW) Kevin 'Boxer' Moran TD.

A combined initiative of South Dublin County Council, Dublin City Council and the OPW, the scheme aims to address both the extensive flooding caused by the Poddle in the past which has cost life and extensive damages to properties along its route and to future threats from climate change. When completed, the scheme will provide protection to over 800 properties in the South Dublin and Dublin City areas. Following the appointment of Nicholas

Pictured at the launch of the River Poddle Flood Alleviation Scheme in Tymon Park. SDCC Chief Executive Daniel McLoughlin; Mayor of South Dublin County Council, Cllr Mark Ward; Minister of State for the OPW Kevin 'Boxer' Moran TD