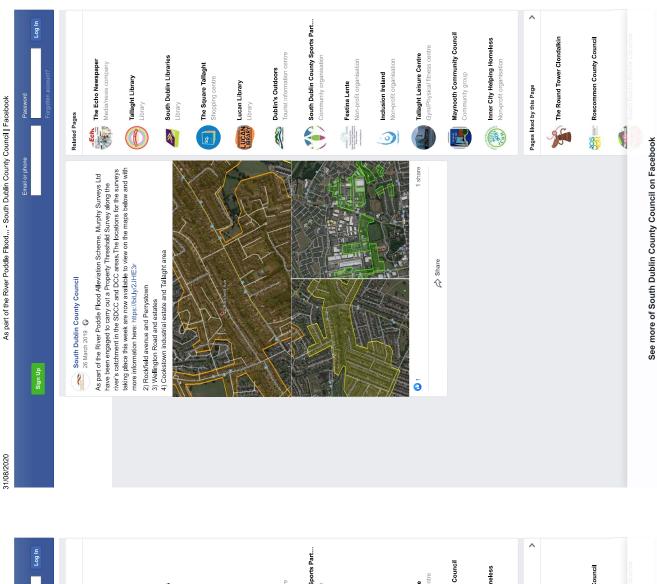

31/08/2020 South Dublin County Council on Twitter: "As part of the River Poddle Flood Alleviation Scheme, the locations for the surveys taking...

Explore Settings

# ©

Q Search Twitter

|       | >                                                                                                                                                                                                                                                                                                                                                                                                                                                                                                                                                                                                                                                                                                                                                                                                                                                                                                                                                                                                                                                                                                                                                                                                                                                                                                                                                                                                                                                                                                                                                                                                                                                                                                                                                                                                                                                                                                                                                                                                                                                                                                                             | od Alleviation Scheme,<br>king place this week are<br>2JHfE3r. Terenure Rd.<br>is Rd and Larkfield Rd &<br>เริ่ากปลาดปลาเมา                                                                                                                                                        |                                          |                    | ←]<br>8 |  |
|-------|-------------------------------------------------------------------------------------------------------------------------------------------------------------------------------------------------------------------------------------------------------------------------------------------------------------------------------------------------------------------------------------------------------------------------------------------------------------------------------------------------------------------------------------------------------------------------------------------------------------------------------------------------------------------------------------------------------------------------------------------------------------------------------------------------------------------------------------------------------------------------------------------------------------------------------------------------------------------------------------------------------------------------------------------------------------------------------------------------------------------------------------------------------------------------------------------------------------------------------------------------------------------------------------------------------------------------------------------------------------------------------------------------------------------------------------------------------------------------------------------------------------------------------------------------------------------------------------------------------------------------------------------------------------------------------------------------------------------------------------------------------------------------------------------------------------------------------------------------------------------------------------------------------------------------------------------------------------------------------------------------------------------------------------------------------------------------------------------------------------------------------|------------------------------------------------------------------------------------------------------------------------------------------------------------------------------------------------------------------------------------------------------------------------------------|------------------------------------------|--------------------|---------|--|
| Tweet | South Dublin County Council<br>@sdublincoco                                                                                                                                                                                                                                                                                                                                                                                                                                                                                                                                                                                                                                                                                                                                                                                                                                                                                                                                                                                                                                                                                                                                                                                                                                                                                                                                                                                                                                                                                                                                                                                                                                                                                                                                                                                                                                                                                                                                                                                                                                                                                   | As part of the River Poddle Flood Alleviation Scheme,<br>the locations for the surveys taking place this week are<br>now available to view on bit.ly/2JHfE3r. Terenure Rd.<br>west, Sundrive Rd, Mount Argus Rd. and Larkfield Rd &<br>Weitschall Pd. Discov. Joint Clondalo Luill | B35 pm - 1 Apr 2019 - Twitter Web Client | 3 Retweets 8 Likes | 0<br>ţ  |  |
| ↓     | A CONTRACT OF A | As p<br>the l<br>now<br>west                                                                                                                                                                                                                                                       | d ses                                    | 3 Ret              |         |  |