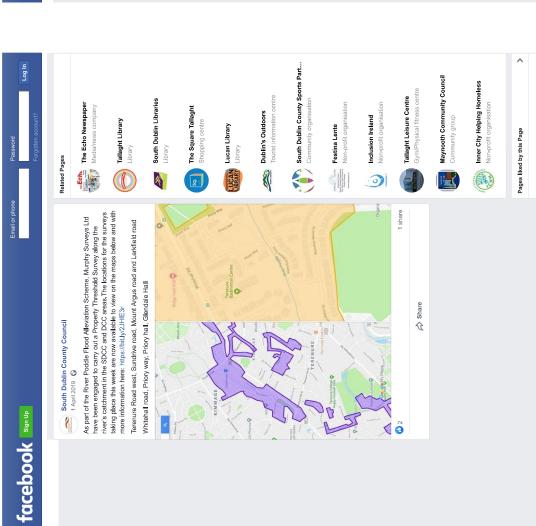

# ©

Q Search Twitter

|       | >                                                                                                                                                                                                                                                                                                                                                                                                                                                                                                                                                                                                                                                                                                                                                                                                                                                                                                                                                                                                                                                                                                                                                                                                                                                                                                                                                                                                                                                                                                                                                                                                                                                                                                                                                                                                                                                                                                                                                                                                                                                                                                                             | od Alleviation Scheme,<br>king place this week are<br>2JHfE3r. Terenure Rd.<br>is Rd and Larkfield Rd &<br>เริ่ากปลาดปลาเมา                                                                                                                                                        |                                          |                    | ←]<br>8 |  |
|-------|-------------------------------------------------------------------------------------------------------------------------------------------------------------------------------------------------------------------------------------------------------------------------------------------------------------------------------------------------------------------------------------------------------------------------------------------------------------------------------------------------------------------------------------------------------------------------------------------------------------------------------------------------------------------------------------------------------------------------------------------------------------------------------------------------------------------------------------------------------------------------------------------------------------------------------------------------------------------------------------------------------------------------------------------------------------------------------------------------------------------------------------------------------------------------------------------------------------------------------------------------------------------------------------------------------------------------------------------------------------------------------------------------------------------------------------------------------------------------------------------------------------------------------------------------------------------------------------------------------------------------------------------------------------------------------------------------------------------------------------------------------------------------------------------------------------------------------------------------------------------------------------------------------------------------------------------------------------------------------------------------------------------------------------------------------------------------------------------------------------------------------|------------------------------------------------------------------------------------------------------------------------------------------------------------------------------------------------------------------------------------------------------------------------------------|------------------------------------------|--------------------|---------|--|
| Tweet | South Dublin County Council<br>@sdublincoco                                                                                                                                                                                                                                                                                                                                                                                                                                                                                                                                                                                                                                                                                                                                                                                                                                                                                                                                                                                                                                                                                                                                                                                                                                                                                                                                                                                                                                                                                                                                                                                                                                                                                                                                                                                                                                                                                                                                                                                                                                                                                   | As part of the River Poddle Flood Alleviation Scheme,<br>the locations for the surveys taking place this week are<br>now available to view on bit.ly/2JHfE3r. Terenure Rd.<br>west, Sundrive Rd, Mount Argus Rd. and Larkfield Rd &<br>Weitschall Pd. Discov. Joint Clondalo Luill | B35 pm - 1 Apr 2019 - Twitter Web Client | 3 Retweets 8 Likes | 0<br>ţ  |  |
| ↓     | A CONTRACT OF A | As p<br>the l<br>now<br>west                                                                                                                                                                                                                                                       | d ses                                    | 3 Ret              |         |  |